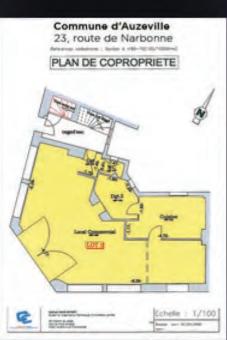

#### Valorisez votre expertise sur les missions :

- de certification de surface
- · de mise en copropriété
- de relevé au 1/50è
- de relevé pour la gestion de patrimoine notamment dans le cadre d'appels d'offre
- de relevé avant rénovation en fournissant des plans 3D directement aux architectes

#### **VALORISEZ VOTRE EXPERTISE!**

Les missions de relevés pour les Mises en Copropriété sont un marché traditionnel pour les Géomètres Experts. Grâce au TRIPOD GE, améliorez de façon très significative la productivité de votre cabinet et, par voie de fait, sa rentabilité.

Le TRIPOD est compatible avec le module Copropriété de COVADIS.