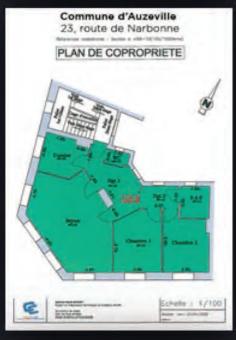

#### Valorisez votre expertise sur les missions :

- de certification de surface
- · de mise en copropriété
- de relevé au 1/50è
- de relevé pour la gestion de patrimoine notamment dans le cadre d'appels d'offre
- de relevé avant rénovation en fournissant des plans 3D directement aux architectes

#### **VALORISEZ VOTRE EXPERTISE!**

Les missions de relevés pour les Mises en Copropriété sont un marché traditionnel pour les Géomètres Experts. Grâce au TRIPOD GE, améliorez de façon très significative la productivité de votre cabinet et, par voie de fait, sa rentabilité.

Le TRIPOD est compatible avec le module Copropriété de COVADIS.