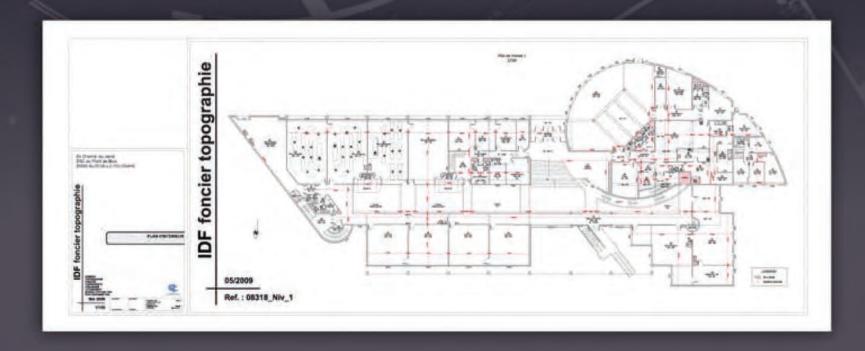

Les relevé, plans et 3D sont au format AutoCAD® dxf /dwg®

Le TRIPOD GE est compatible avec le Module Copropriété de **COVADIS** édité par **GEOMEDIA** 

Le TRIPOD est compatible avec le module Copropriété de COVADIS.

On va plus vite, notamment au bureau, et on peut monter une maquette informatique 3D...

Le TRIPOD produit des plans et des modèles 3D aux formats AutoCAD DXF/DWG et IFC paramétrables. Calques, couleurs, types de trait, blocs sont configurables de manière à respecter la charte graphique de votre donneur d'ordres.

De retour au bureau, le logiciel du TRIPOD permet de réaliser un assemblage rapide et précis des pièces relevées, en combinant diverses informations disponibles :

- Relevé de l'enveloppe extérieure du bâtiment,
- Polygonale effectuée avec une station totale de topographie,
- Points de calages entre pièces,
- Ouvertures, ainsi que l'assemblage des étages prenant en compte la structure du bâtiment.
- Les 2 heures de bureau qui suivaient l'heure de terrain en moyenne sont presque effacées.