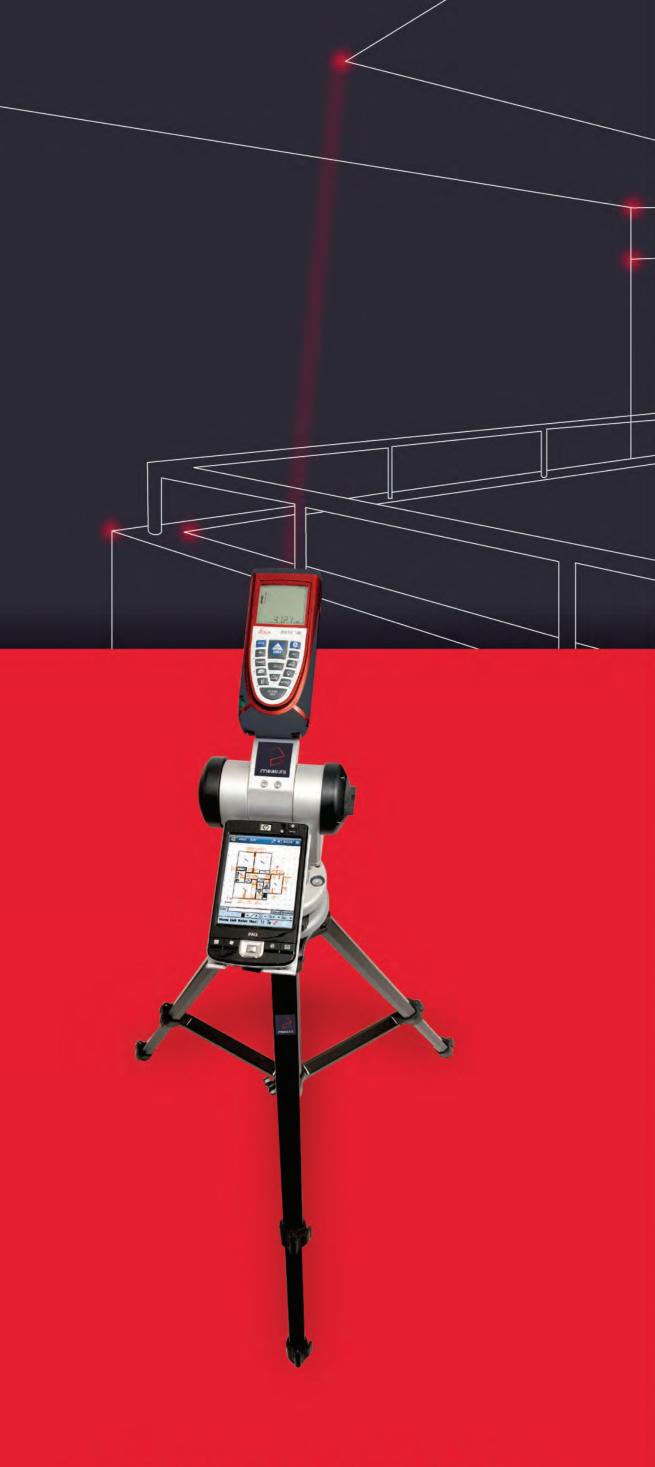

# ... Le TRIPOD GE est une mini station totale laser

- Orientez le laser vers les points à mesurer.
- Le dessin des pièces se construit interactivement sur l'écran du Pocket PC.
- L'assemblage des pièces et étages est assisté ou automatique
- Pour les relevés de grande précision
  le Pocket PC peut être connecté
  à une station totale classique (Leica®,
  Sokkia®, Topcon® ou Trimble®) afin de réaliser :
  le relevé extérieur du bâtiment ou/et
  une polygonale intérieure avec des points
  de calage.

# Avec le TRIPOD GE, première station totale dédiée aux relevés d'intérieur

Le TRIPOD GE : une solution adaptée aux professionnels du métier

L'écran de contrôle affiche en temps réel l'avancement du relevé aussi bien en plan qu'en 3D. Le technicien géomètre peut ainsi contrôler sa mission et valider chaque étape du relevé.