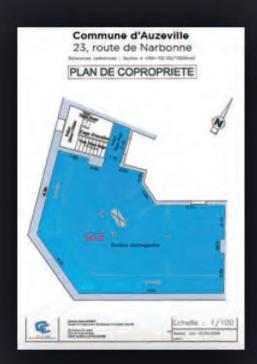

#### Valorisez votre expertise sur les missions :

- de certification de surface
- · de mise en copropriété
- de relevé au 1/50è
- de relevé pour la gestion de patrimoine notamment dans le cadre d'appels d'offre
- de relevé avant rénovation en fournissant des plans 3D directement aux architectes

#### **VALORISEZ VOTRE EXPERTISE!**

Les missions de relevés pour les Mises en Copropriété sont un marché traditionnel pour les Géomètres Experts. Grâce au TRIPOD GE, améliorez de façon très significative la productivité de votre cabinet et, par voie de fait, sa rentabilité.

Le TRIPOD est compatible avec le module Copropriété de COVADIS.