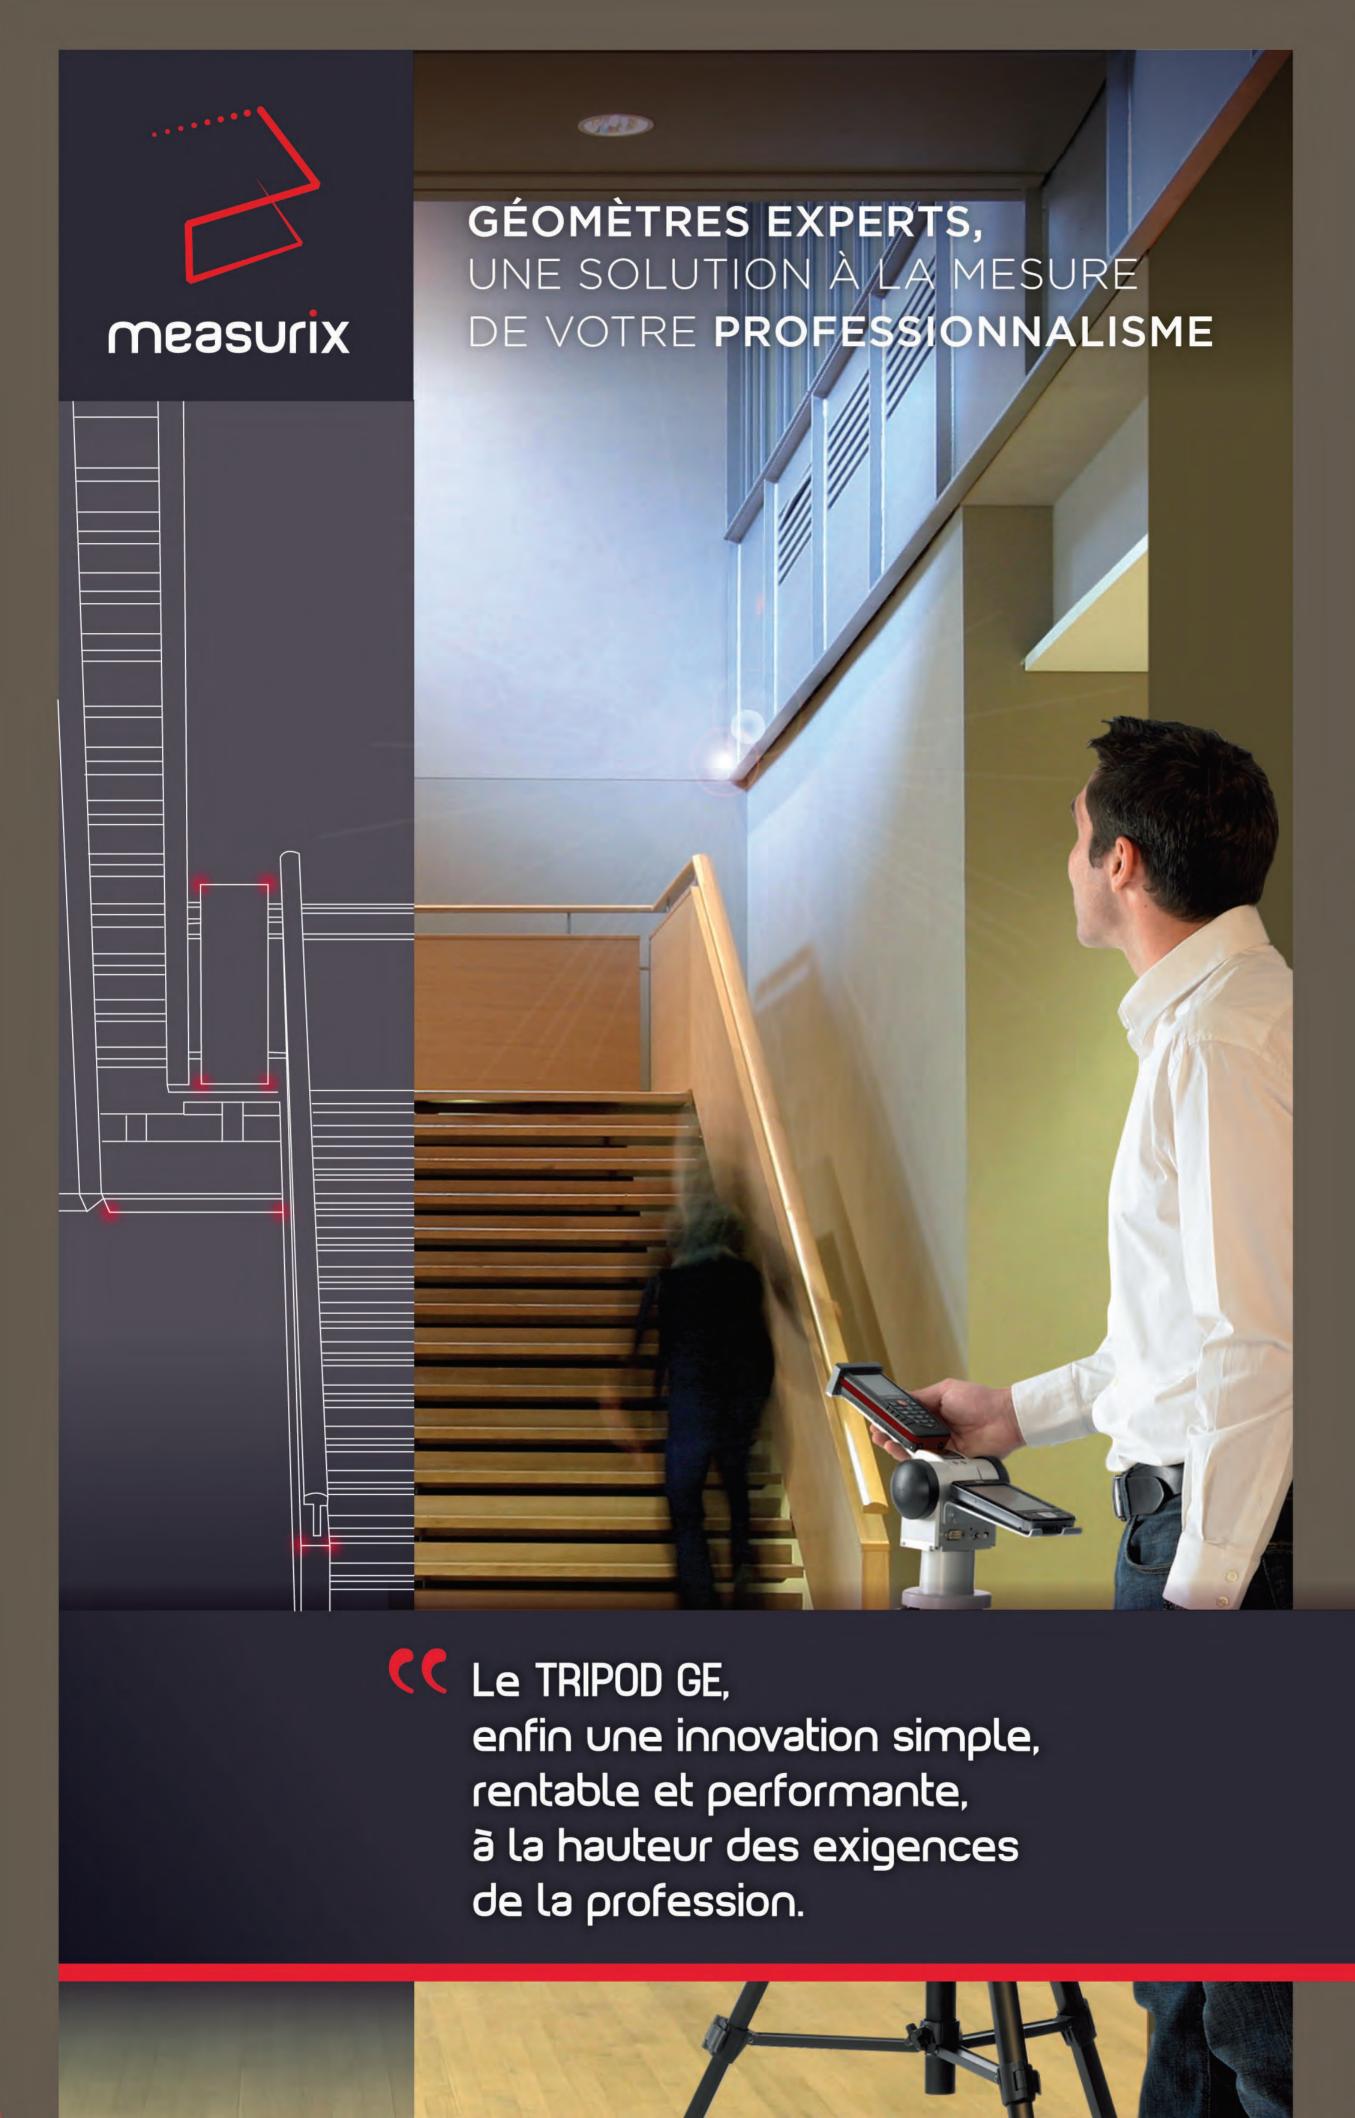

# ... Le TRIPOD GE est une mini station totale laser

- Orientez le laser vers les points à mesurer.
- Le dessin des pièces se construit interactivement sur l'écran du Pocket PC.
- L'assemblage des pièces et étages est assisté ou automatique
- Pour les relevés de grande précision
  le Pocket PC peut être connecté
  à une station totale classique (Leica®,
  Sokkia®, Topcon® ou Trimble®) afin de réaliser :
  le relevé extérieur du bâtiment ou/et
  une polygonale intérieure avec des points
  de calage.

## UNE MINI STATION TOTALE LASER À LA MESURE DE VOTRE PROFESSIONNALISME

Pour utiliser le TRIPOD, rien de plus simple. Placez-vous à peu près au centre de la pièce à mesurer. Visez les angles ou les murs, à n'importe quelle hauteur, sans vous déplacer.

## VALORISEZ VOTRE EXPERTISE! LE TRIPOD GE : DES RELEVÉS PRÉCIS, À LA HAUTEUR DE VOTRE EXIGENCE

Le TRIPOD GE est équipé d'une bulle électronique qui compense automatiquement les défauts d'horizontalité lors de la mise en station de l'appareil. C'est ce qui explique qu'il peut atteindre ce niveau de précision.