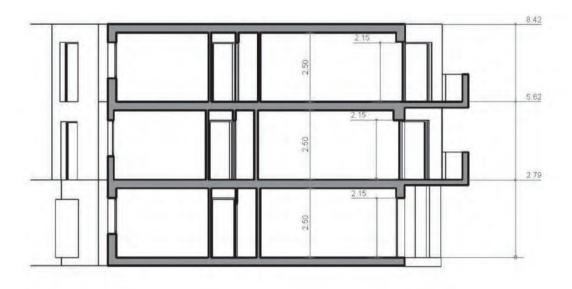

## LE TRIPOD GE:

FOURNIT AUTOMATIQUEMENT ET AVEC UNE EXTRÊME PRÉCISION

- Les dessins des pièces ainsi que les plans d'étage
- Les plans de façades et les coupes du bâtiment
- Un modèle numérique du bâtiment en 3D
- Des fichiers CAO au format AutoCAD®

Le TRIPOD GE permet de réaliser des relevés précis au 1/50ème, notamment pour la réhabilitation.

Quand on a des pièces comme ça, tordues avec des recoins, des grandes cages d'escalier, ... il n'y a que le TRIPOD qui permet de faire ça. Du coup on fait du 1/50ème, il n'y a pas de problème.