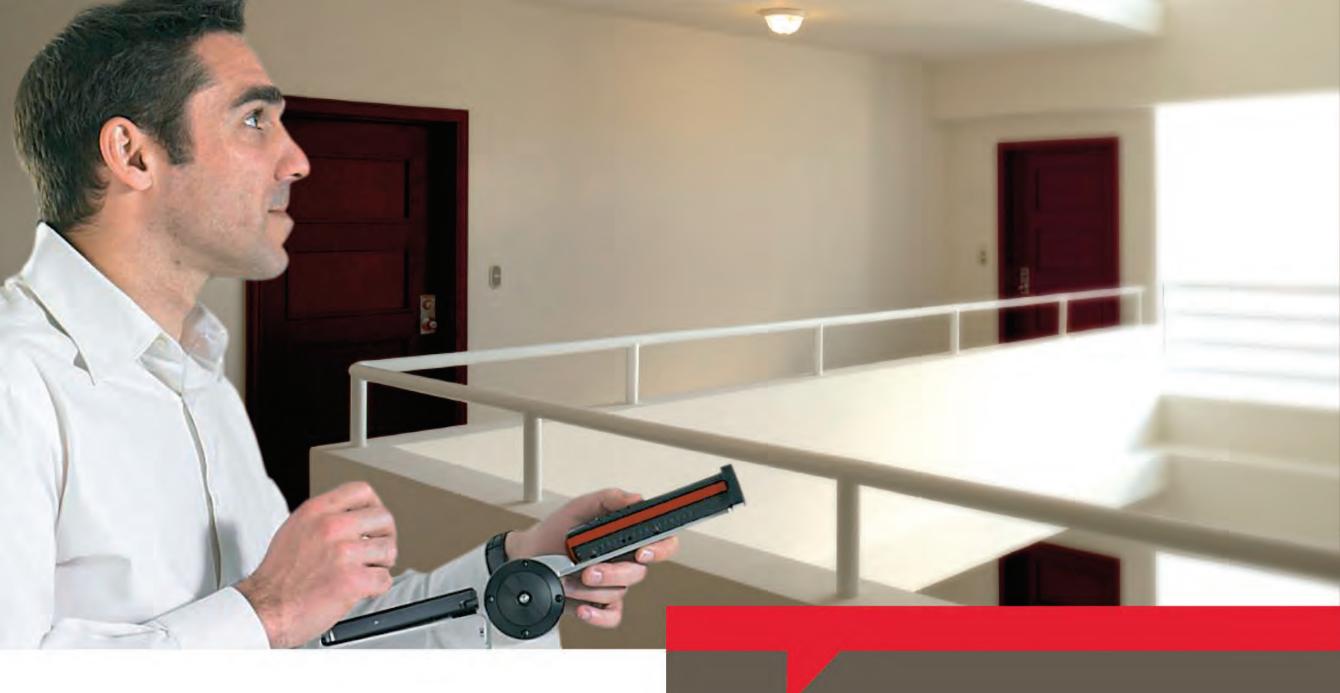

## UNE MINI STATION TOTALE LASER À LA MESURE DE VOTRE PROFESSIONNALISME

Pour utiliser le TRIPOD, rien de plus simple. Placez-vous à peu près au centre de la pièce à mesurer. Visez les angles ou les murs, à n'importe quelle hauteur, sans vous déplacer.

# ... Le TRIPOD GE est une mini station totale laser

- Orientez le laser vers les points à mesurer.
- Le dessin des pièces se construit interactivement sur l'écran du Pocket PC.
- L'assemblage des pièces et étages est assisté ou automatique
- Pour les relevés de grande précision
  le Pocket PC peut être connecté
  à une station totale classique (Leica®,
  Sokkia®, Topcon® ou Trimble®) afin de réaliser :
  le relevé extérieur du bâtiment ou/et
  une polygonale intérieure avec des points
  de calage.